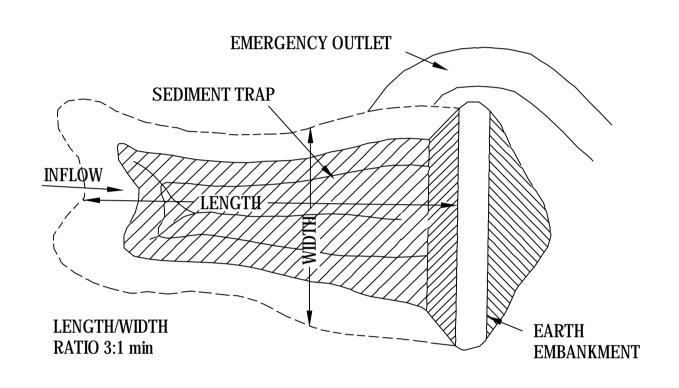

## TEMPORARY GUTTER GROSS POLLUTANT/SEDIMENT TRAP

COARSE GRAVEL ROLLED IN NETTING MATERIAL TOTALING 200mm HIGH & PLACED HARD AGAINST FACE OF KERB

STAR PICKETS

PLAN VIEW OF TYPICAL SEDIMENT BASIN NTS

CROSS SECTION OF TYPICAL SEDIMENT BASIN

3000 MAX

NOTE:

1. FLOCCULATE BASIN WATER AND PUMP TO APPROVED DISCHARGE POINT.

07/09/16 D.A. ISSUE SN | SGB | PW Date Description Des. | Verif. | Appd.

¥ Cardno Limited All Rights Reserved. This document is produced by Cardno Limited solely for the benefit of and use by the client in accordance with the NfagcZhYfYNJbYf"7UXbc@a NYXXcYgbchUbXg\U`bch assume any responsibility or liability whatsoever to any third party arising out of any use or reliance by third party on the content of this document.