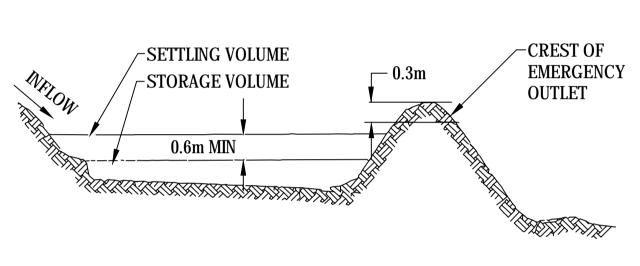

TEMPORARY CONSTRUCTION VEHICLE EXIT

NTS

TIE GEOFABRIC OR

- EQUIVALENT TO

TOP OF GRATE

- GEOFABRIC WIRE FENCING SURFACE /X/X/X/X/. TOE OF FABRIC TO BE - BURIED IN TRENCH 200mm DEEP TYPICAL SILT FENCE DETAIL