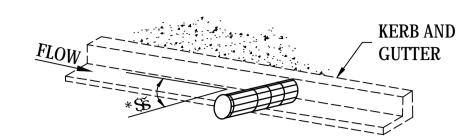

## SEDIMENT BARRIER FOR KERB INLET PITS

NOTE:
SEDIMENT BARRIERS TO BE USED ONLY WHERE ROAD WIDTHS PERMITS AND WHERE SAFETY TO PASSING TRAFFIC IS NOT AFFECTED