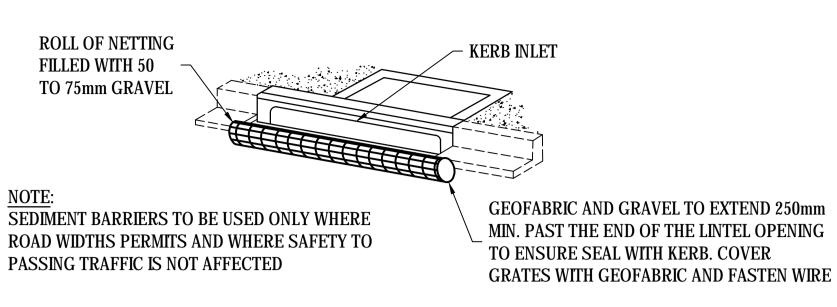

## SEDIMENT BARRIER FOR KERB INLET PITS

NOTE:
SEDIMENT BARRIERS TO BE USED ONLY WHERE ROAD WIDTHS PERMITS AND WHERE SAFETY TO PASSING TRAFFIC IS NOT AFFECTED