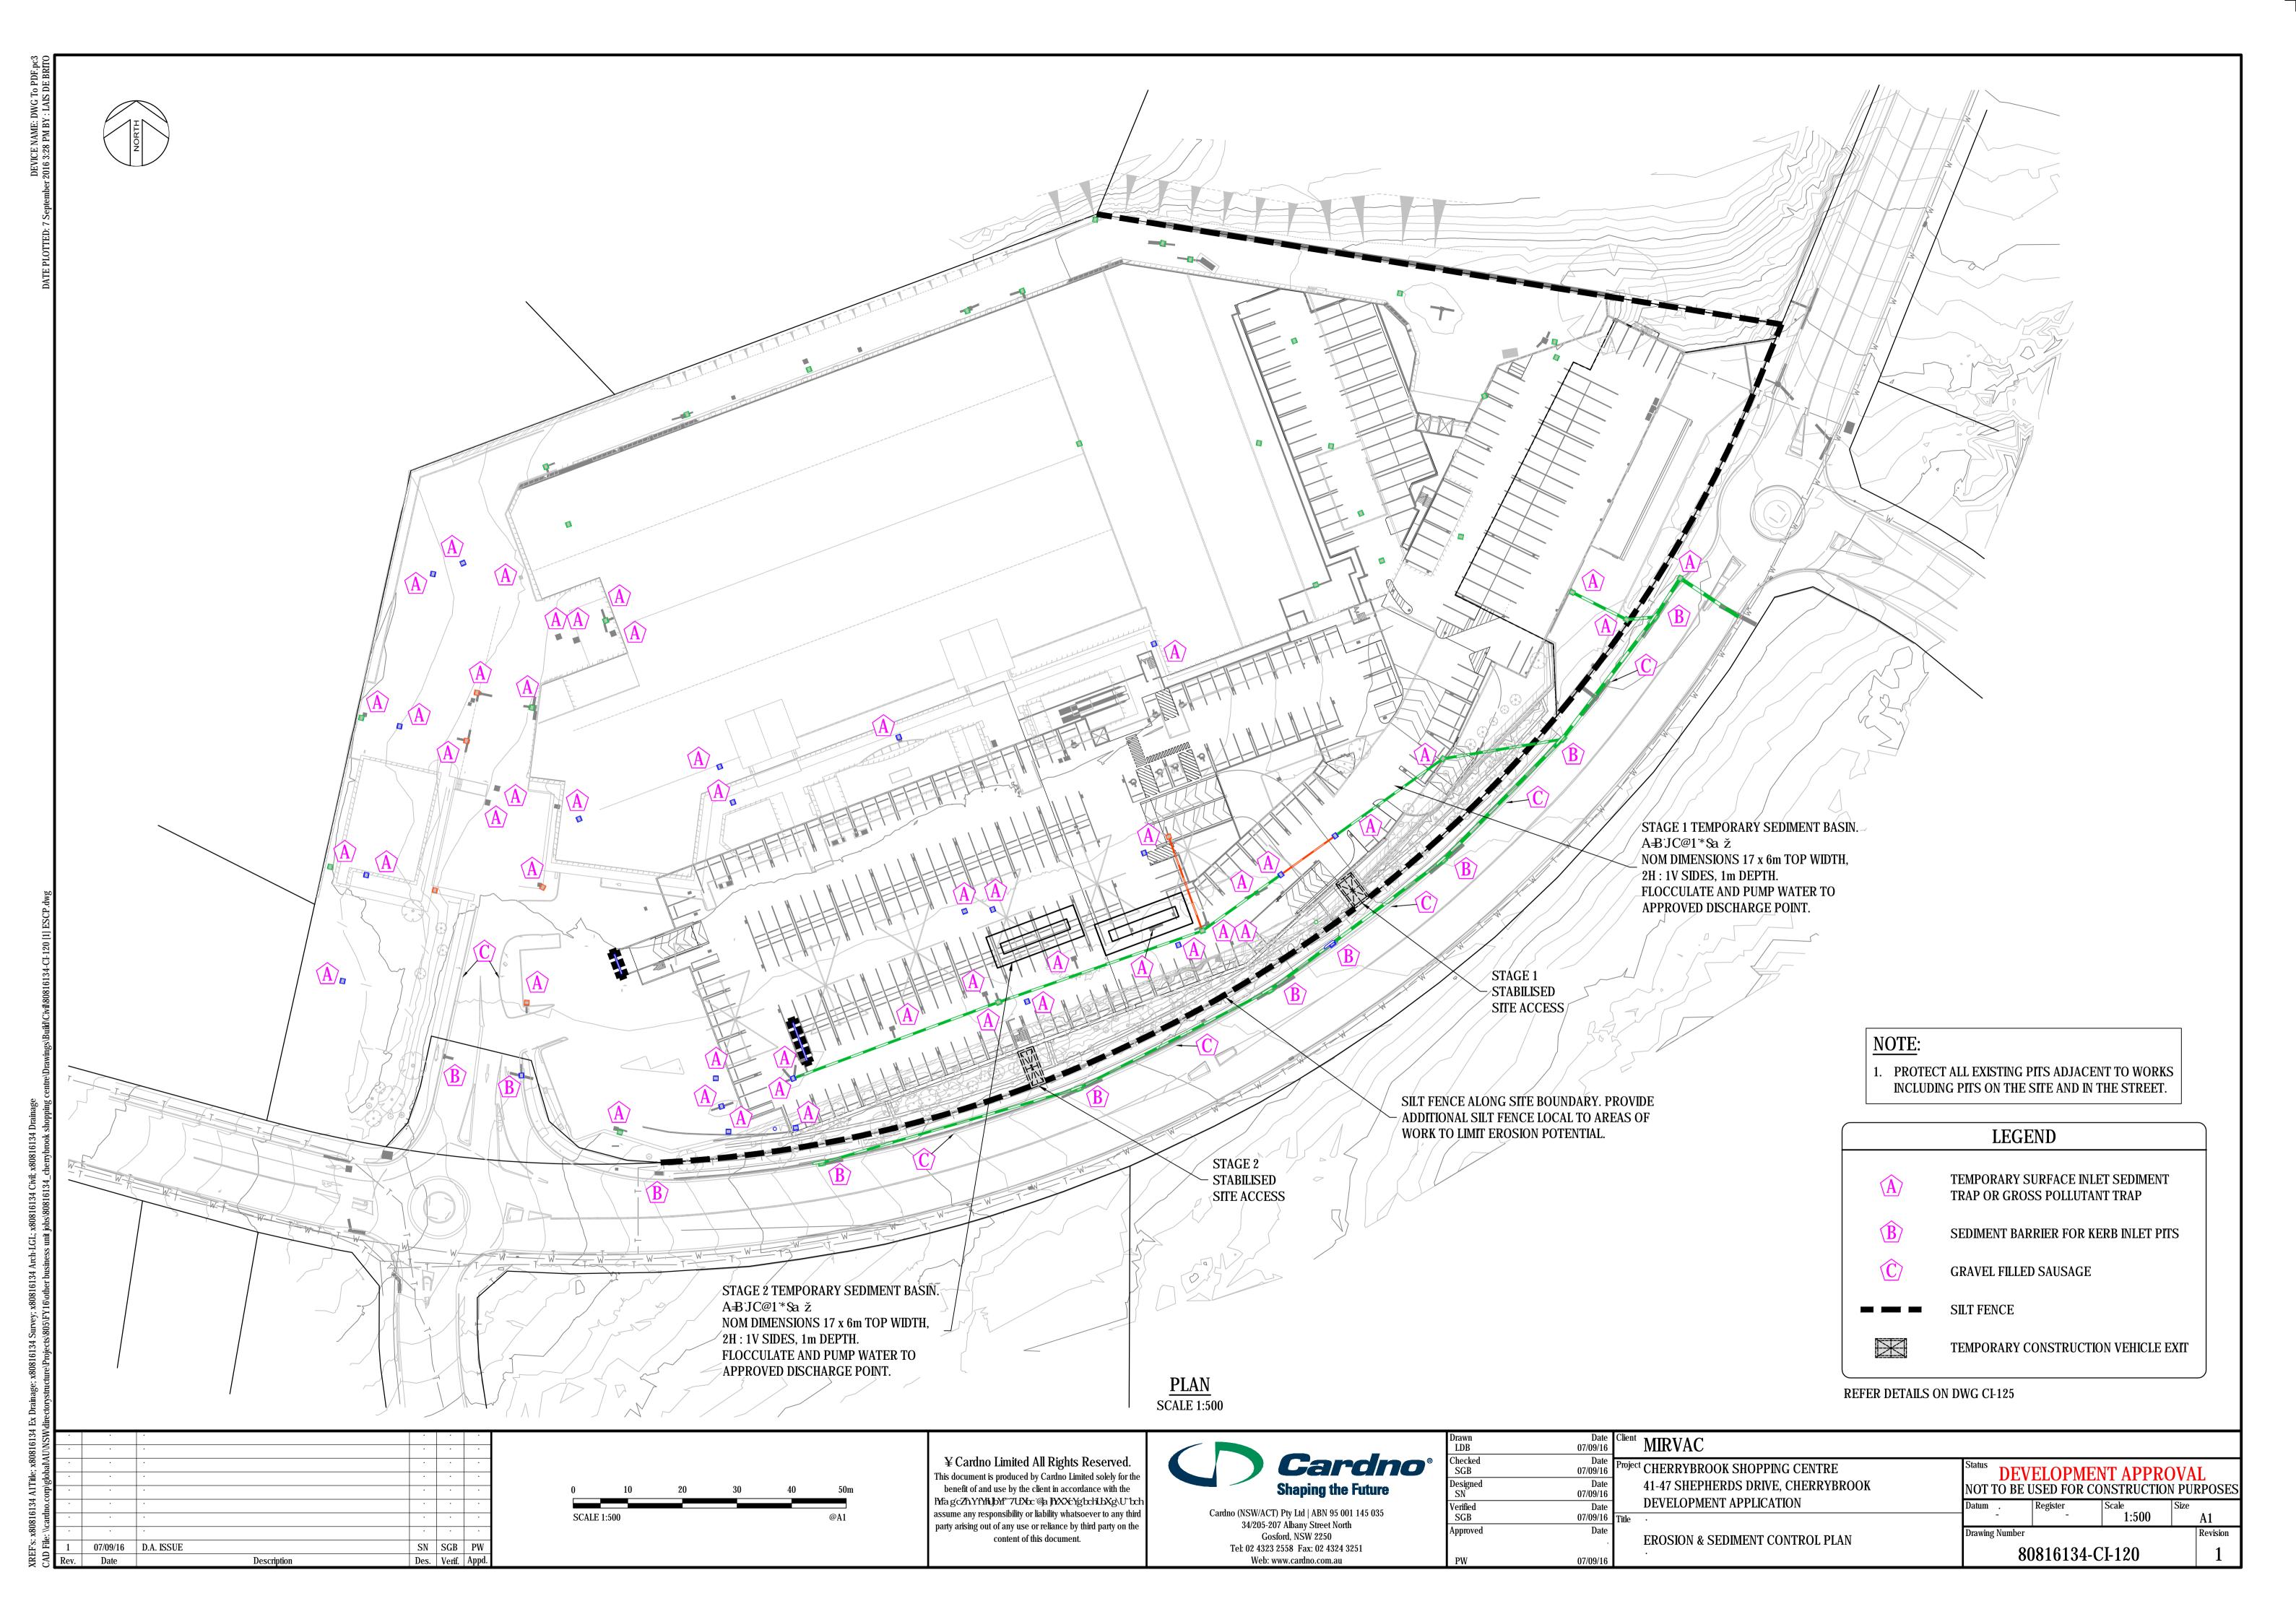

## CHERRYBROOK SHOPPING CENTRE 41-47 SHEPHERDS DRIVE, CHERRYBROOK DEVELOPMENT APPLICATION

LOCALITY PLAN
SCALE 1:2000

INDICATIVE AREA OF WORKS

COVER SHEET
LOCALITY PLAN & DRAWING LIST

| CIVIL DRAWINGS  |                                              |  |  |  |  |  |
|-----------------|----------------------------------------------|--|--|--|--|--|
| NUMBER          | TITLE                                        |  |  |  |  |  |
| 80816134-CI-100 | COVER SHEET, LOCALITY PLAN & DRAWING LIST    |  |  |  |  |  |
| 80816134-CI-110 | CONCEPT STORMWATER PLAN - GROUND LEVEL       |  |  |  |  |  |
| 80816134-CI-115 | CONCEPT STORMWATER PLAN - LOWER GROUND LEVEL |  |  |  |  |  |
| 80816134-CI-120 | EROSION & SEDIMENT CONTROL PLAN              |  |  |  |  |  |
| 80816134-CI-125 | EROSION & SEDIMENT CONTROL DETAILS           |  |  |  |  |  |