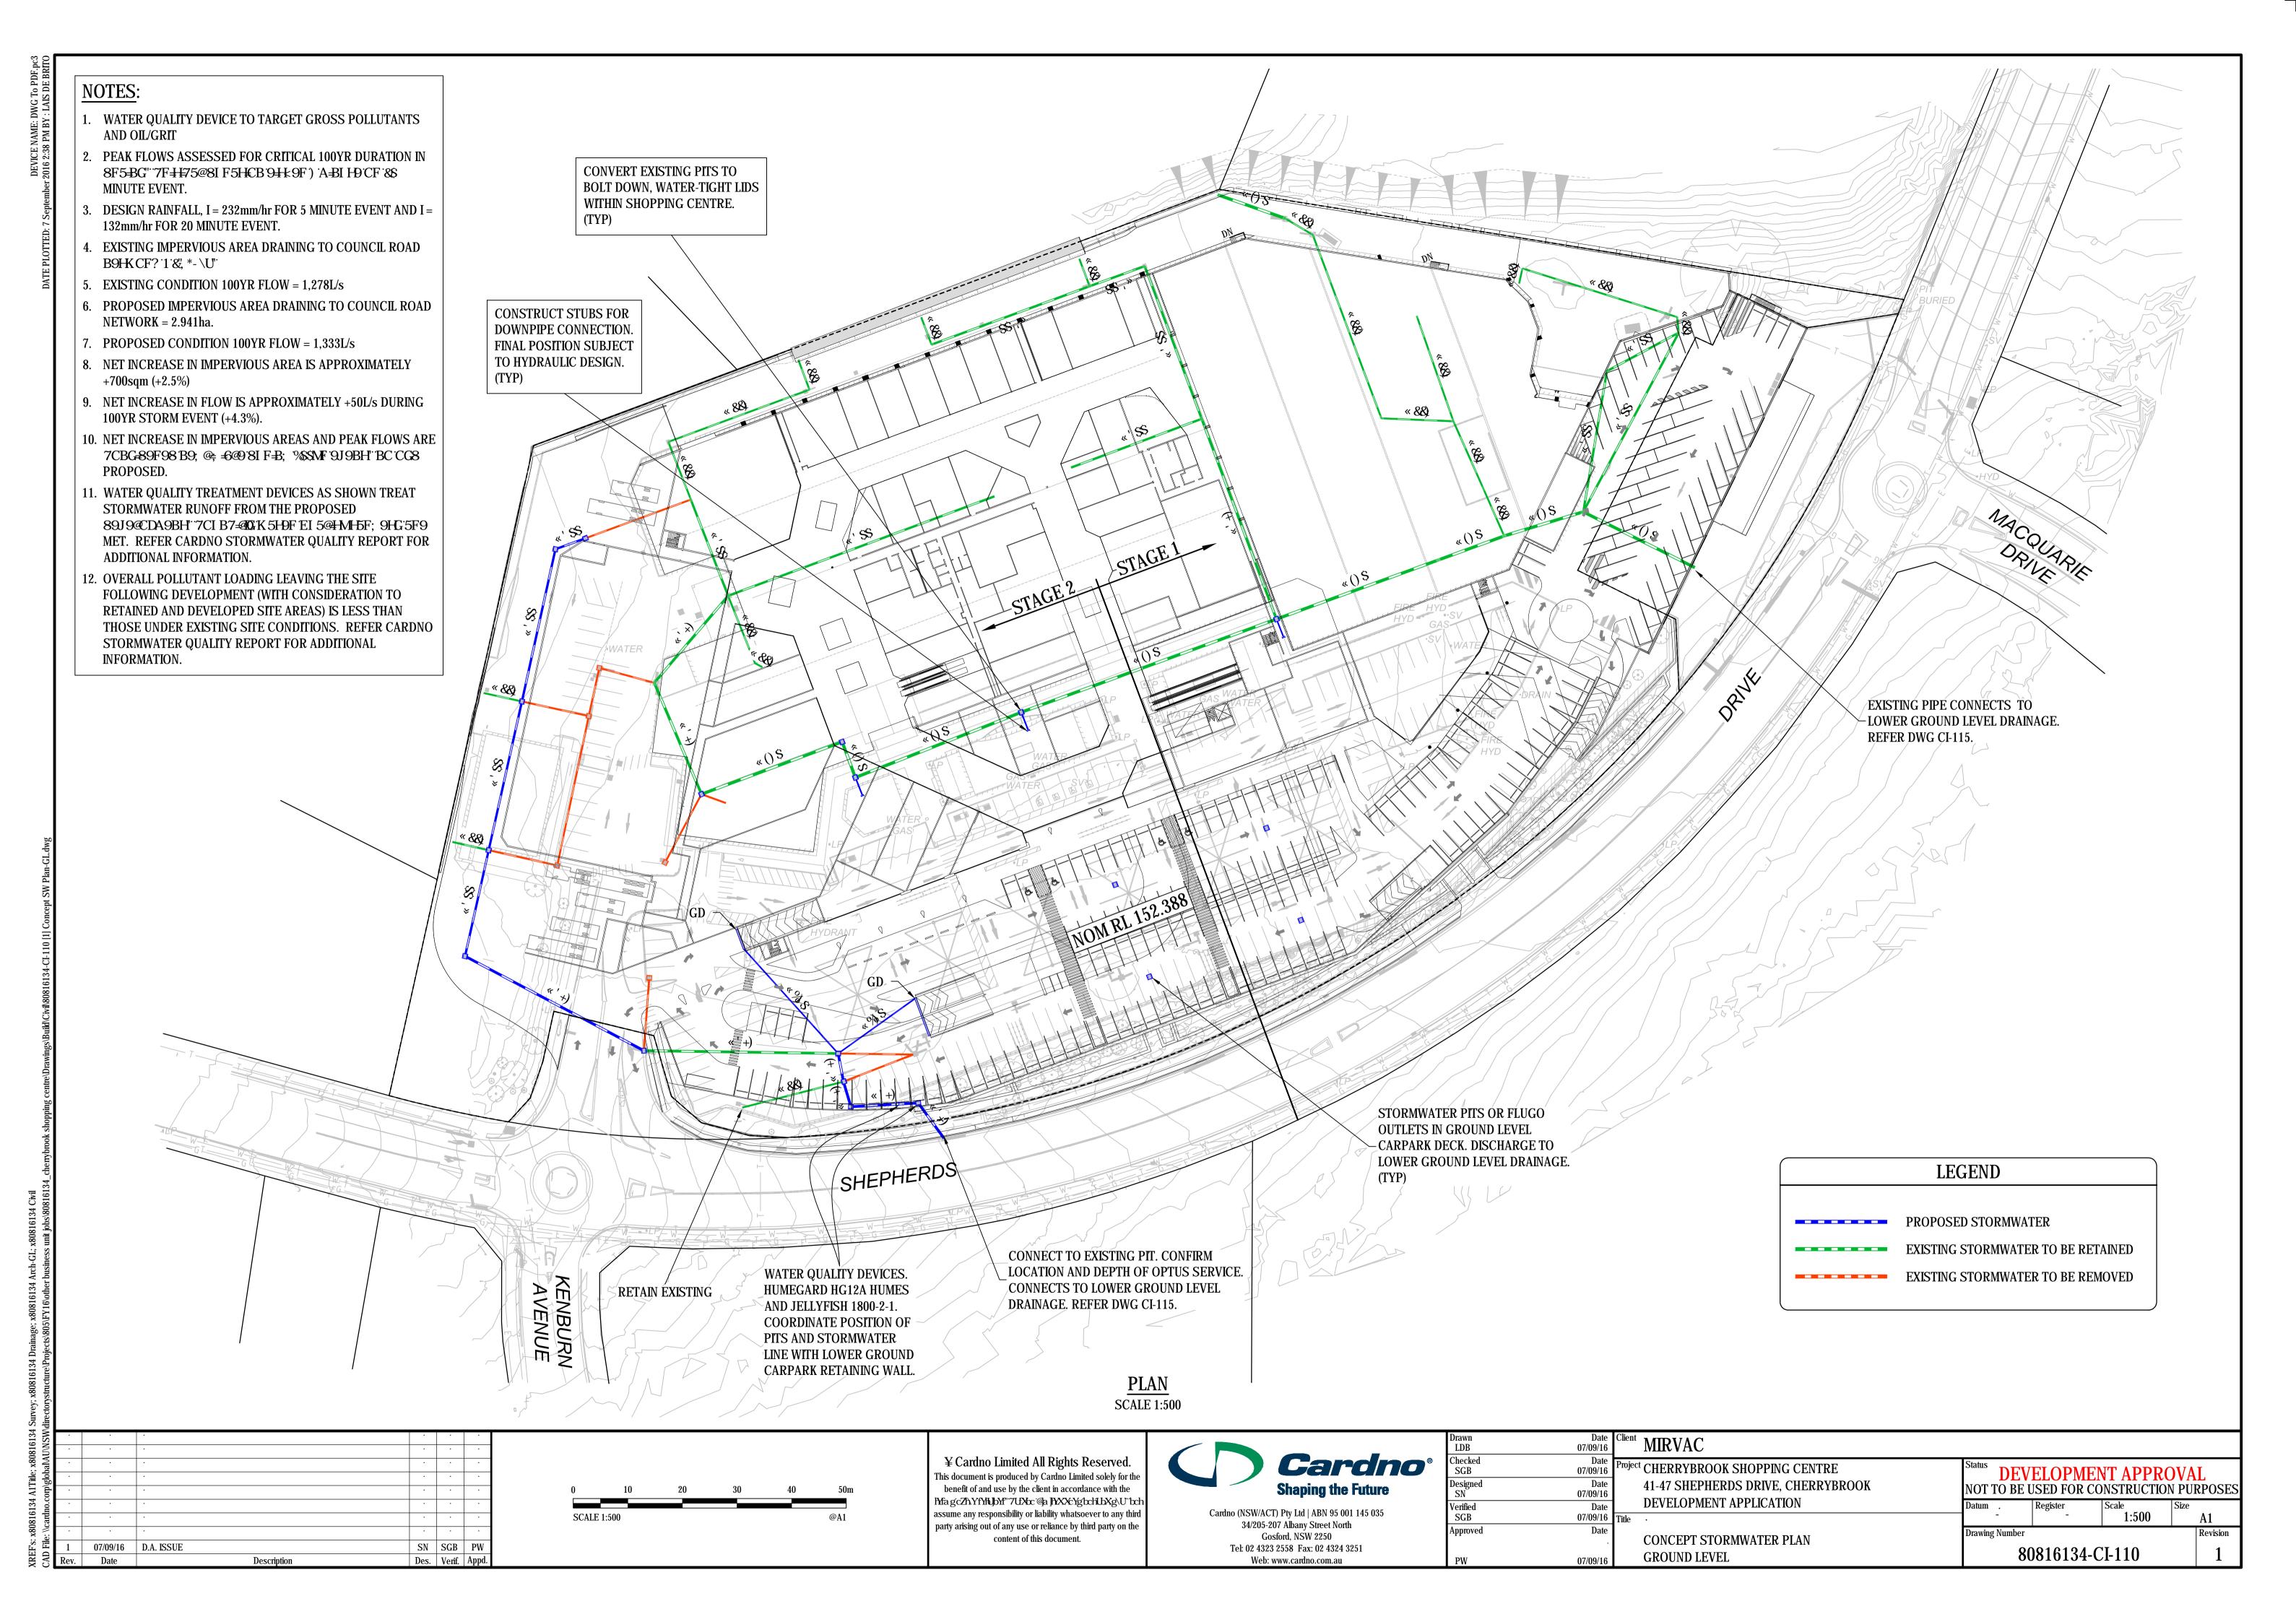

## CHERRYBROOK SHOPPING CENTRE 41-47 SHEPHERDS DRIVE, CHERRYBROOK DEVELOPMENT APPLICATION

LOCALITY PLAN
SCALE 1:2000

INDICATIVE AREA OF WORKS

COVER SHEET
LOCALITY PLAN & DRAWING LIST

| CIVIL DRAWINGS  |                                              |  |  |  |  |  |
|-----------------|----------------------------------------------|--|--|--|--|--|
| NUMBER          | TITLE                                        |  |  |  |  |  |
| 80816134-CI-100 | COVER SHEET, LOCALITY PLAN & DRAWING LIST    |  |  |  |  |  |
| 80816134-CI-110 | CONCEPT STORMWATER PLAN - GROUND LEVEL       |  |  |  |  |  |
| 80816134-CI-115 | CONCEPT STORMWATER PLAN - LOWER GROUND LEVEL |  |  |  |  |  |
| 80816134-CI-120 | EROSION & SEDIMENT CONTROL PLAN              |  |  |  |  |  |
| 80816134-CI-125 | EROSION & SEDIMENT CONTROL DETAILS           |  |  |  |  |  |